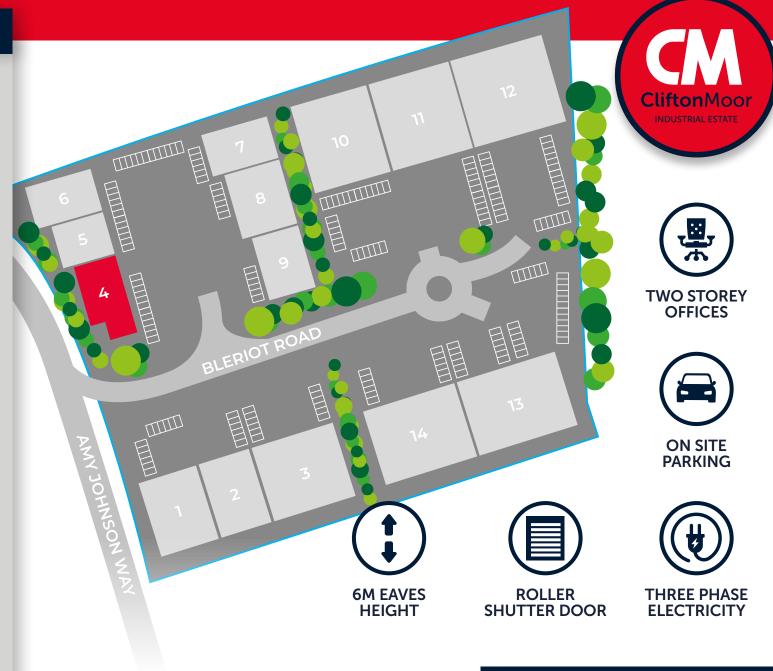

## **DESCRIPTION**

Unit 4 is an industrial / trade counter unit of steel portal frame construction, with profile cladding and brickwork elevations.

The unit benefits from three phase electricity, roller shutter door, and two-storey offices.

## **ACCOMMODATION**

The property comprises of the following Gross Internal Areas (GIA)

| Unit 4          | M²    | FT² |
|-----------------|-------|-----|
| GF Warehouse    | 1,925 | 179 |
| GF & FF Offices | 1,403 | 130 |
| TOTAL           | 3,328 | 309 |