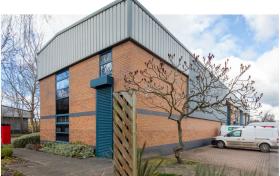

## **DESCRIPTION**

Unit 4 is an industrial / trade counter unit of steel portal frame construction, with profile cladding and brickwork elevations.

The unit benefits from three phase electricity, roller shutter door, and two-storey offices.