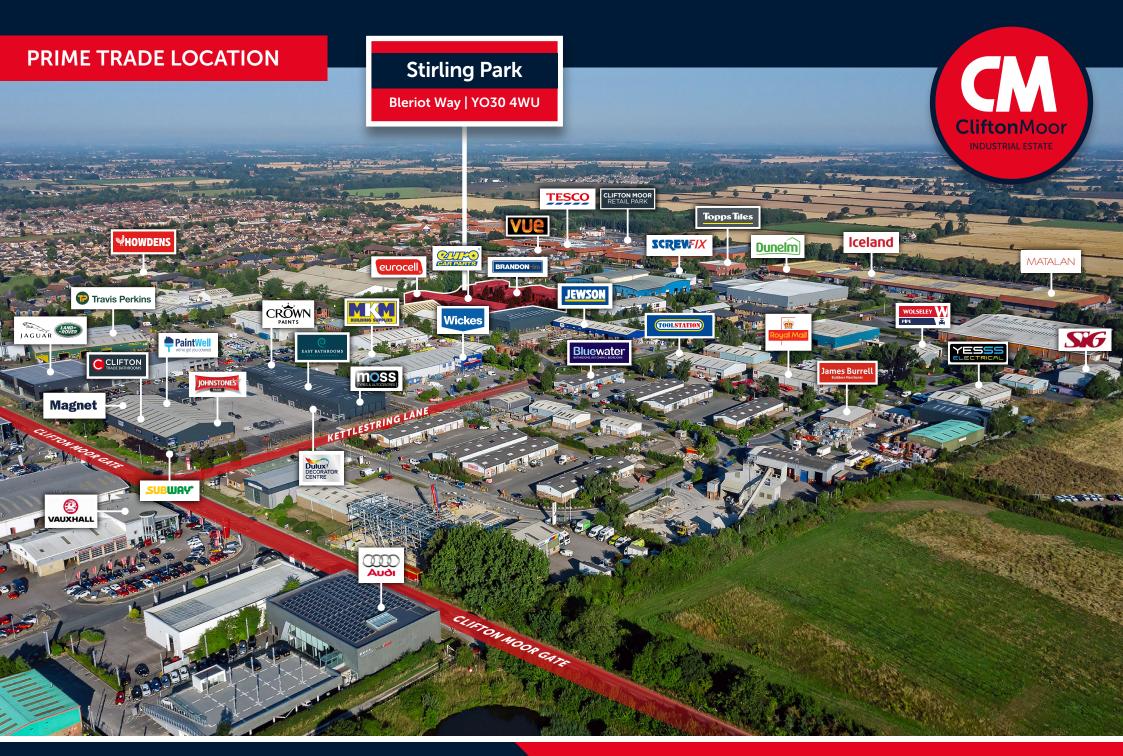

## **WELL-CONNECTED**

## **APPROX. DRIVE-TIMES**

All within 1 hour...

| Location           | Minutes |
|--------------------|---------|
| A19                | 5 mins  |
| A59                | 10 mins |
| A64                | 10 mins |
| York Train Station | 15 mins |
| A1 / M1            | 20 mins |
| M62 (Junction 29)  | 35 mins |
| Leeds              | 40 mins |
| Hull               | 60 mins |