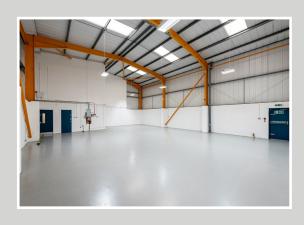

## **DESCRIPTION**

Unit 4 is an industrial / trade counter unit of steel portal frame construction, with profile cladding and brickwork elevations.

The unit benefits from three phase electricity, roller shutter door, and two-storey offices.

Unit 4 has recently been refurbished throughout.