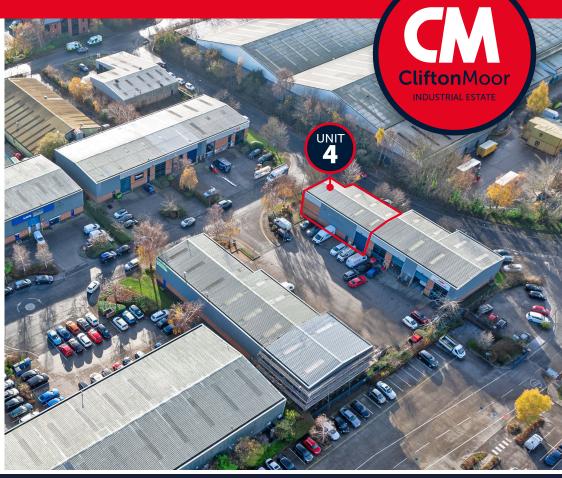

# **UNIT 4 - STIRLING PARK**

## **ACCOMMODATION**

The property comprises of the following Gross Internal Areas (GIA)

| Unit 4          | M²    | FT² |
|-----------------|-------|-----|
| GF Warehouse    | 1,925 | 179 |
| GF & FF Offices | 1,403 | 130 |
| TOTAL           | 3,328 | 309 |