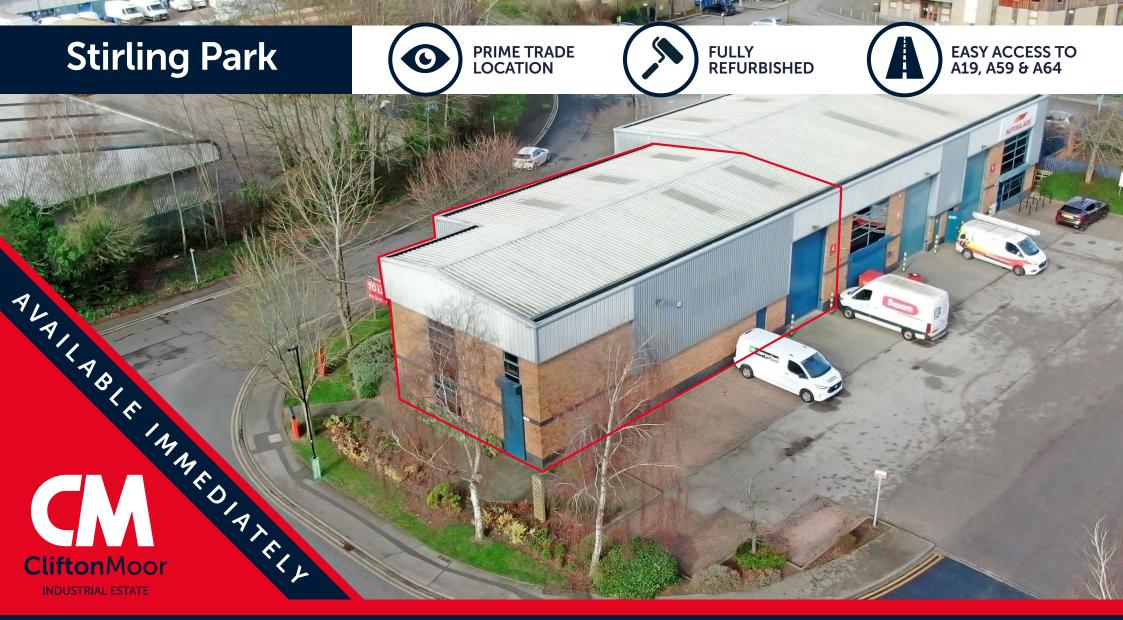

# TO LET

**UNIT 4 | 3,328 ft²** (309 m²) Refurbished Industrial / Trade Counter Unit

# **UNIT 4 - STIRLING PARK**

## **DESCRIPTION**

Unit 4 is an industrial / trade counter unit of steel portal frame construction, with profile cladding and brickwork elevations.

The unit benefits from three phase electricity, roller shutter door, and two-storey offices.

Unit 4 has recently been refurbished throughout.