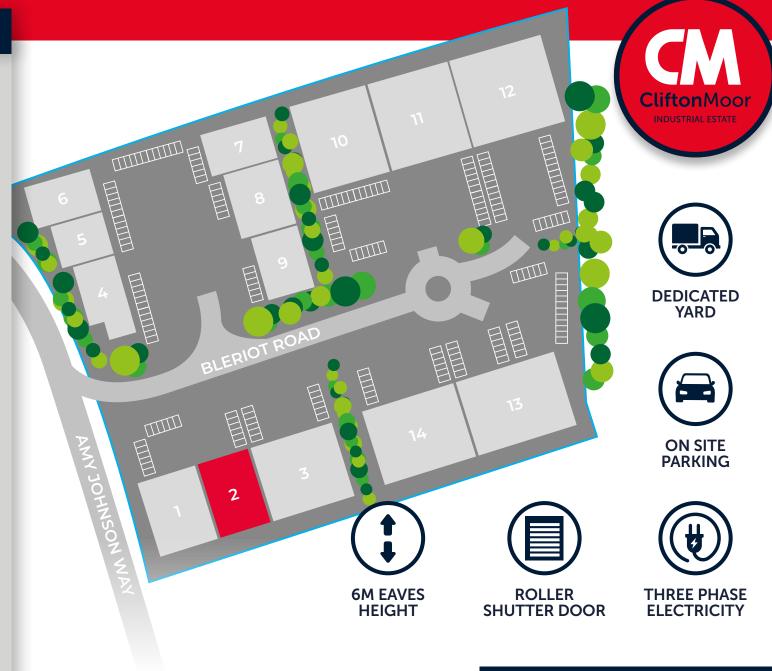

## **DESCRIPTION**

Unit 2 is an industrial / trade counter unit of steel portal frame construction, with profile cladding and brickwork elevations.

The unit benefits from three phase electricity, roller shutter door, seperate personnel entrance and reception area.

## **ACCOMMODATION**

The property comprises of the following Gross Internal Areas (GIA)

| Unit 2       | M²    | FT <sup>2</sup> |
|--------------|-------|-----------------|
| GF Warehouse | 2,521 | 234             |
| TOTAL        | 2,521 | 234             |