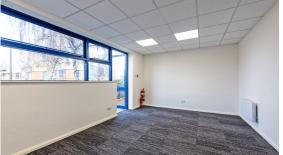

## **DESCRIPTION**

Unit 2 is an industrial / trade counter unit of steel portal frame construction, with profile cladding and brickwork elevations.

The unit benefits from three phase electricity, roller shutter door, seperate personnel entrance and reception area.

Unit 2 has recently been refurbished throughout.