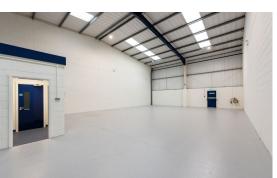

## **DESCRIPTION**

Unit 2 is an industrial / trade counter unit of steel portal frame construction, with profile cladding and brickwork elevations.

The unit benefits from three phase electricity, roller shutter door, seperate personnel entrance and reception area.

Unit 2 has recently been refurbished throughout.