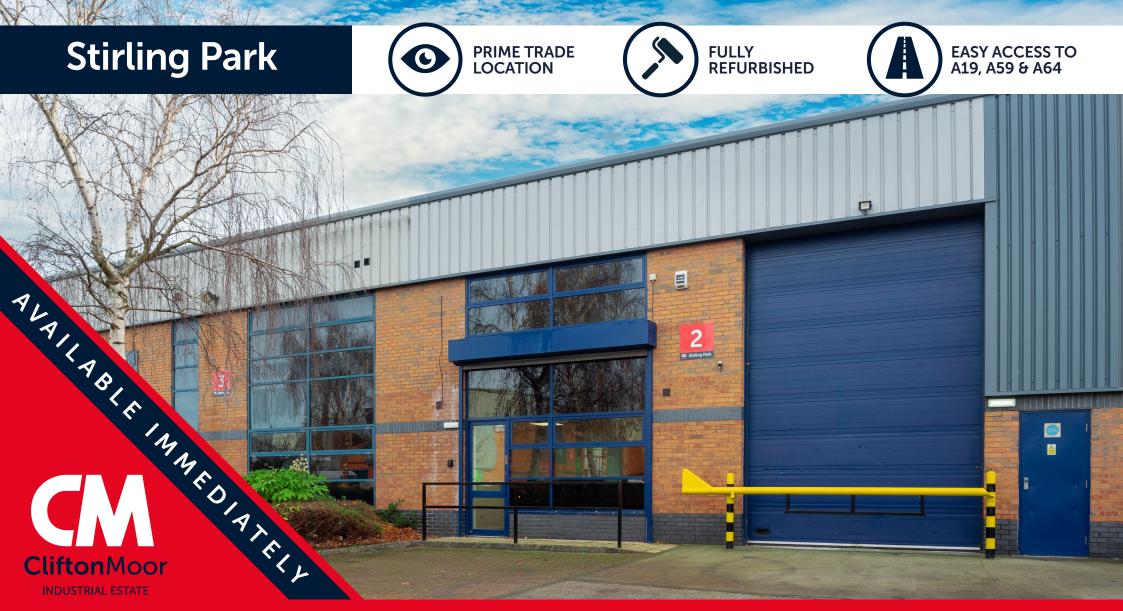

# **UNIT 2 - STIRLING PARK**

## **DESCRIPTION**

Unit 2 is an industrial / trade counter unit of steel portal frame construction, with profile cladding and brickwork elevations.

The unit benefits from three phase electricity, roller shutter door, seperate personnel entrance and reception area.

Unit 2 has recently been refurbished throughout.