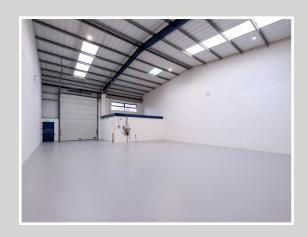

## **DESCRIPTION**

Unit 2 is an industrial / trade counter unit of steel portal frame construction, with profile cladding and brickwork elevations.

The unit benefits from three phase electricity, roller shutter door, seperate personnel entrance and reception area.

Unit 2 has recently been refurbished throughout.

## **ACCOMMODATION**

The property comprises of the following Gross Internal Areas (GIA)

| Unit 2       | M²    | FT <sup>2</sup> |
|--------------|-------|-----------------|
| GF Warehouse | 2,521 | 234             |
| TOTAL        | 2,521 | 234             |