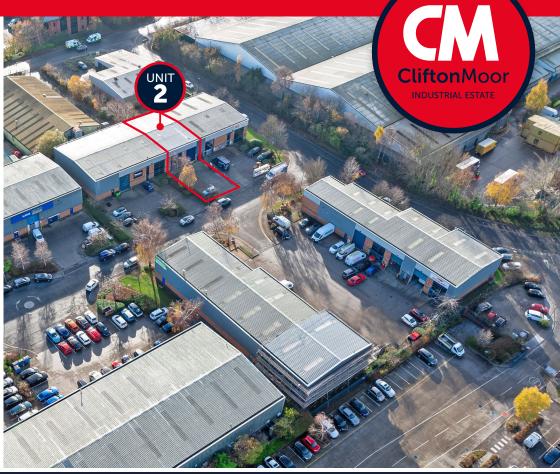

# **UNIT 2 - STIRLING PARK**

## **ACCOMMODATION**

The property comprises of the following Gross Internal Areas (GIA)

| Unit 2       | M²    | FT <sup>2</sup> |
|--------------|-------|-----------------|
| GF Warehouse | 2,521 | 234             |
| TOTAL        | 2,521 | 234             |