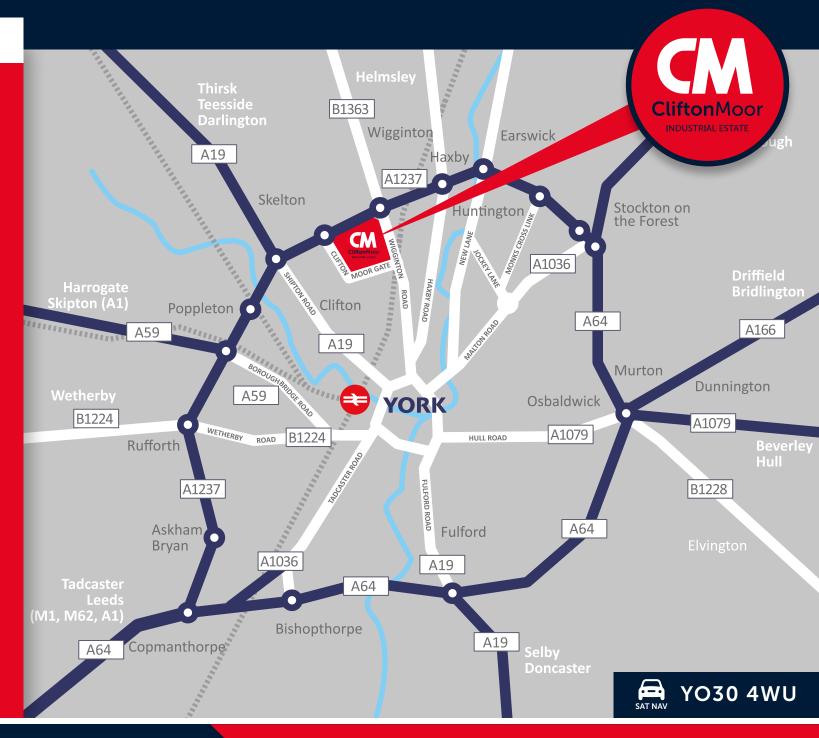

## **APPROX. DRIVE-TIMES**

All within 1 hour...

| Location           | Minutes |
|--------------------|---------|
| A19                | 5 mins  |
| A59                | 10 mins |
| A64                | 10 mins |
| York Train Station | 15 mins |
| A1 / M1            | 20 mins |
| M62 (Junction 29)  | 35 mins |
| Leeds              | 40 mins |
| Hull               | 60 mins |