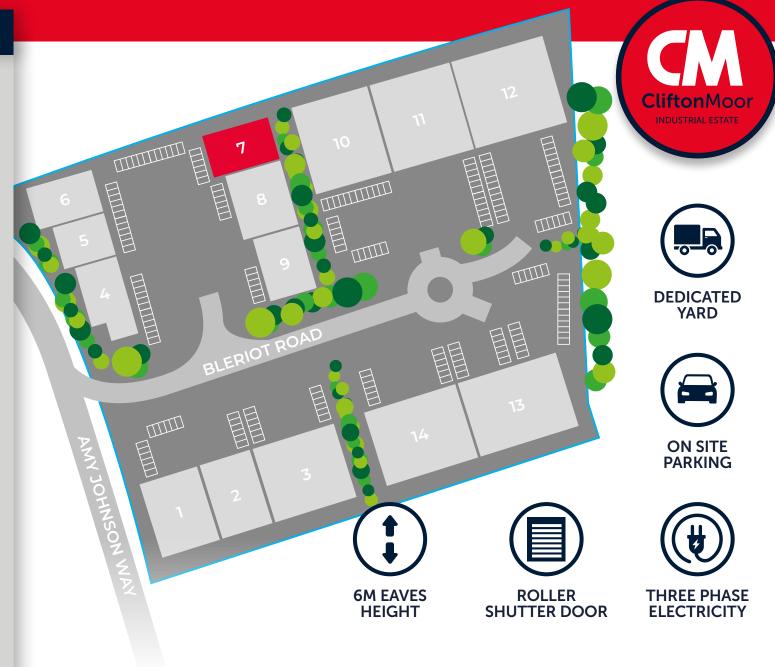

## **ACCOMMODATION**

The property comprises of the following Gross Internal Areas (GIA)

| Unit 7       | M²    | FT <sup>2</sup> |
|--------------|-------|-----------------|
| GF Warehouse | 2,345 | 218             |
| TOTAL        | 2,345 | 218             |