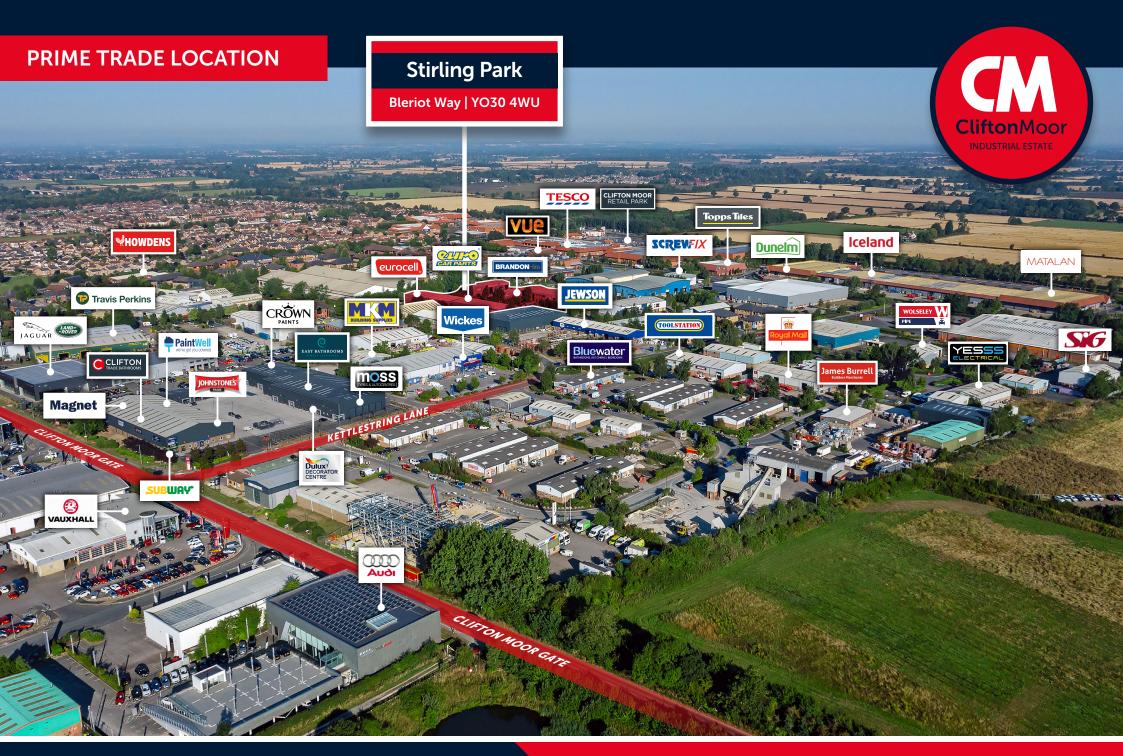

## **WELL-CONNECTED**

## **APPROX. DRIVE-TIMES**

All within 1 hour...

| Location           | Minutes |
|--------------------|---------|
| A19                | 5 mins  |
| A59                | 10 mins |
| A64                | 10 mins |
| York Train Station | 15 mins |
| A1 / M1            | 20 mins |
| M62 (Junction 29)  | 35 mins |
| Leeds              | 40 mins |
| Hull               | 60 mins |