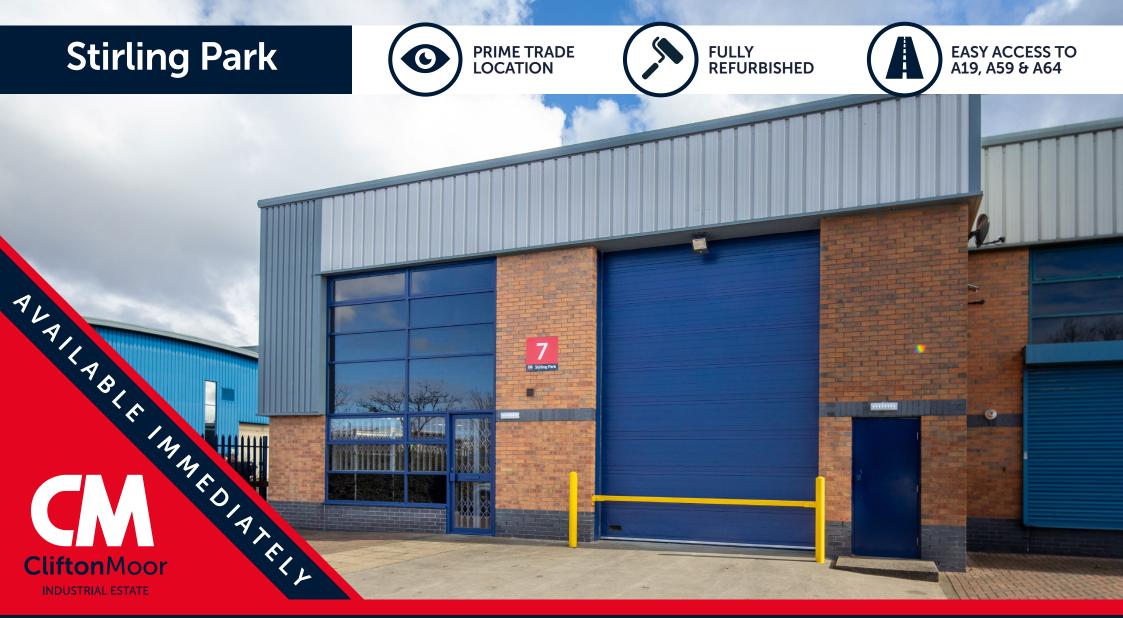

# UNIT 7 | 2,345 ft² (218 m²) Industrial / Trade Counter Unit

# **UNIT 7 - STIRLING PARK**

## **DESCRIPTION**

Unit 7 is an industrial / trade counter unit of steel portal frame construction, with profile cladding and brickwork elevations.

The unit benefits from three phase electricity, roller shutter door, seperate personnel entrance and reception area.

Unit 7 has recently been refurbished throughout.