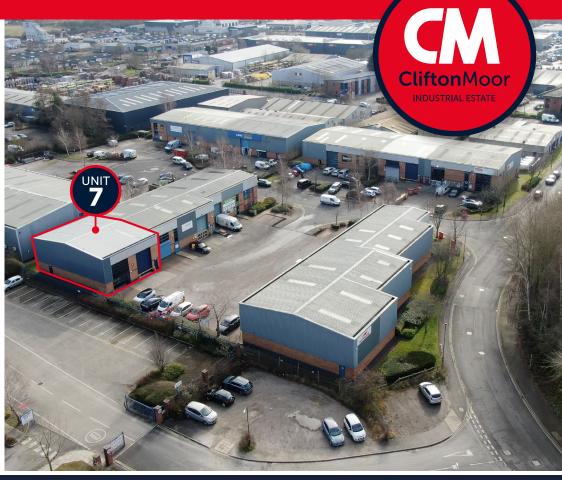

# UNIT 7 | 2,345 ft² (218 m²) Industrial / Trade Counter Unit

# **UNIT 7 - STIRLING PARK**

## **DESCRIPTION**

Unit 7 is an industrial / trade counter unit of steel portal frame construction, with profile cladding and brickwork elevations.

The unit benefits from three phase electricity, roller shutter door, seperate personnel entrance and reception area.