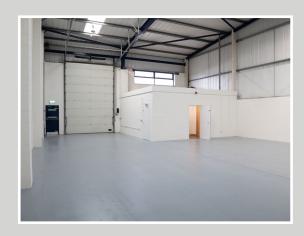

## **DESCRIPTION**

Unit 7 is an industrial / trade counter unit of steel portal frame construction, with profile cladding and brickwork elevations.

The unit benefits from three phase electricity, roller shutter door, seperate personnel entrance and reception area.

Unit 7 has recently been refurbished throughout.

## **ACCOMMODATION**

The property comprises of the following Gross Internal Areas (GIA)

| Unit 7       | M²    | FT <sup>2</sup> |
|--------------|-------|-----------------|
| GF Warehouse | 2,345 | 218             |
| TOTAL        | 2,345 | 218             |