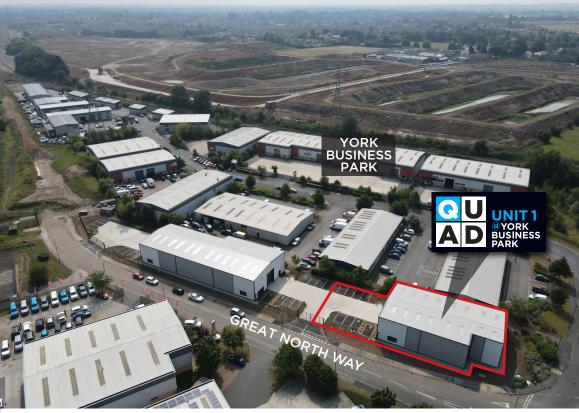

# **LOCATION**

Situated approximately 3 miles to the North West of the city centre and with a substantial frontage to the York Outer Ring Road, York Business Park provides easy access to the regional motorway network, York city centre and national rail lines.

The unit is located on Great North Way, the main estate road running through the heart of the Business Park, close to its junction with Rose Avenue.