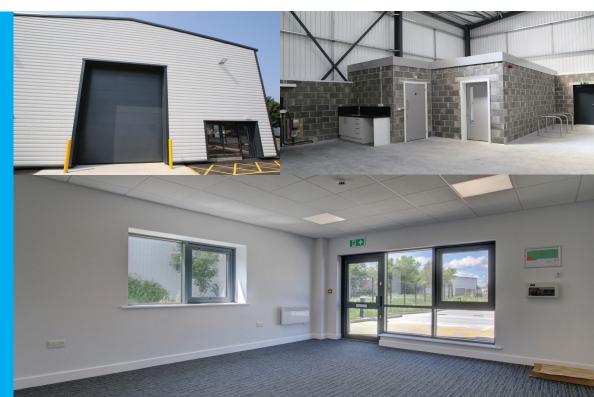

# **DESCRIPTION**

Unit 1 benefits from the following specification:

- Large secure yard with shared access
- Dedicated parking
- EV charging points
- 6m to eaves
- 3 phase electricity supply
- Disabled WC
- Integral office with LED lighting
- Kitchenette
- Sectional overhead goods door

# **ACCOMMODATION**

The unit provides the following approximate gross internal areas:

| Unit 1 Total | 4,202 sq ft | (390.39 sq m) |
|--------------|-------------|---------------|
| Office       | 339 sq ft   | (31.46 sq m)  |
| Warehouse    | 3,863 sq ft | (358.93 sq m) |