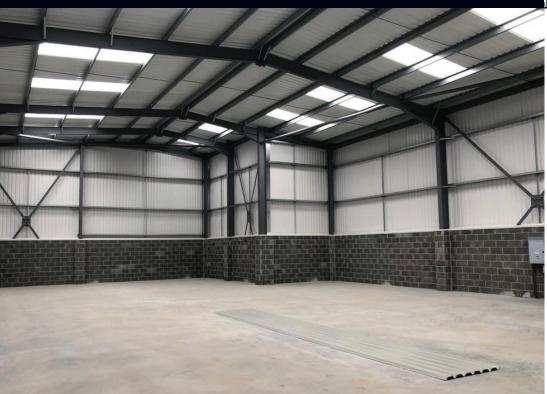

# **DESCRIPTION**

Unit 1 benefits from the following specification:

- Large secure yard with shared access
- Dedicated parking
- EV charging points
- 6m to eaves
- 3 phase electricity supply
- Disabled WC
- Integral office with LED lighting
- Kitchenette
- Sectional overhead goods door

# **ACCOMMODATION**

The unit provides the following approximate gross internal areas:

| Unit 1 Total | 4,202 sq ft | (390.39 sq m) |
|--------------|-------------|---------------|
| Office       | 339 sq ft   | (31.46 sq m)  |
| Warehouse    | 3,863 sq ft | (358.93 sq m) |