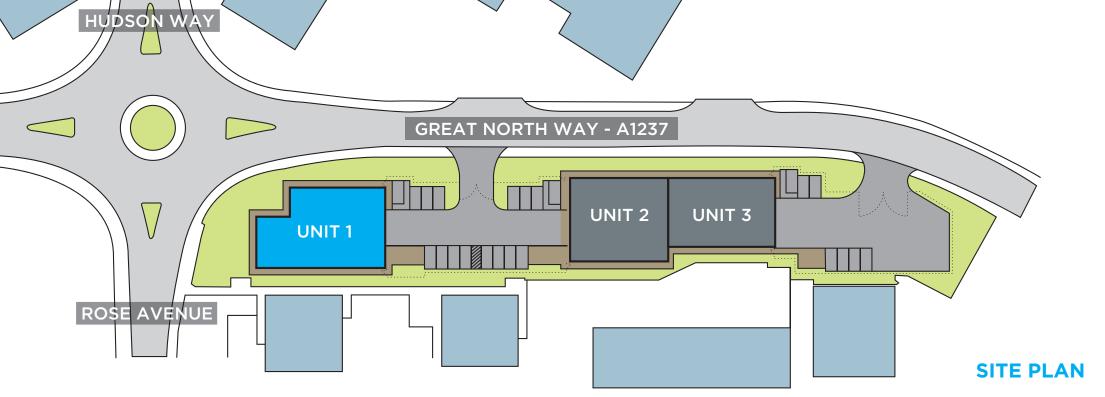

The unit is located on Great North Way, the main estate road running through the heart of the Business Park, close to its junction with Rose Avenue.