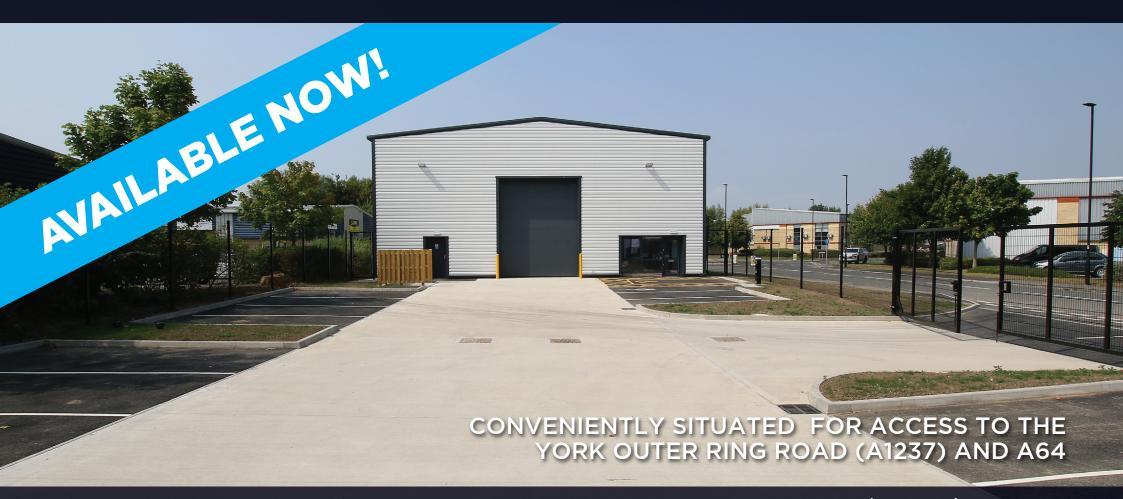

# TO LET

NEW WAREHOUSE/INDUSTRIAL UNIT 4,202 SQ FT (390.39 SQ M)

# **LOCATION**

Situated approximately 3 miles to the North West of the city centre and with a substantial frontage to the York Outer Ring Road, York Business Park provides easy access to the regional motorway network, York city centre and national rail lines.