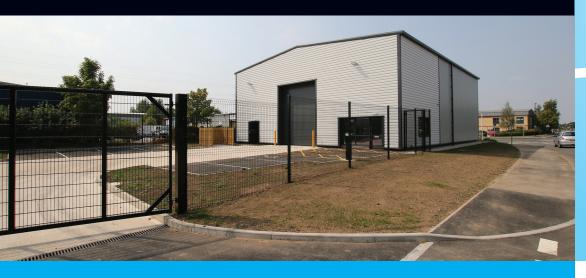

# **DESCRIPTION**

Unit 1 benefits from the following specification:

- Large secure yard with shared access
- Dedicated parking
- EV charging points
- 6m to eaves
- 3 phase electricity supply
- Disabled WC
- Integral office with LED lighting
- Kitchenette
- Sectional overhead goods door

# **LOCATION**

Situated approximately 3 miles to the North West of the city centre and with a substantial frontage to the York Outer Ring Road, York Business Park provides easy access to the regional motorway network, York city centre and national rail lines.

The unit is located on Great North Way, the main estate road running through the heart of the Business Park, close to its junction with Rose Avenue.