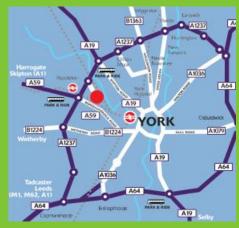

### LOCATION

The property is located on Great North Way, York Business Park approximately 2 miles to the North West of York City Centre and with excellent access to the A1237 York ring road at Nether Poppleton which subsequently connects to Leeds and Harrogate via the A64/A59.