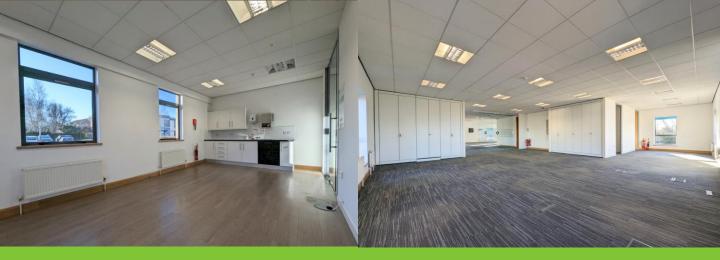

## Modern detached office unit 5,104 sq ft approx. (474 sq m)

- Suspended ceiling with integral LED lighting
- Raised access floor
- Kitchen and breakout area
- 24 dedicated parking spaces

### DESCRIPTION

The property comprises a 2 storey detached office unit providing modern accommodation benefitting from suspended ceiling and carpeted raised access floors.