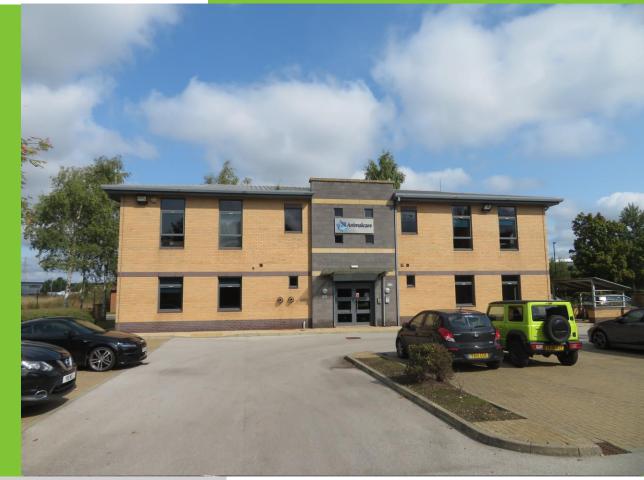

### LOCATION

The property is located on Great North Way, York Business Park approximately 2 miles to the North West of York City Centre and with excellent access to the A1237 York ring road at Nether Poppleton which subsequently connects to Leeds and Harrogate via the A64/A59.

### DESCRIPTION

The property comprises a 2 storey detached office unit providing modern accommodation benefitting from suspended ceiling and carpeted raised access floors.