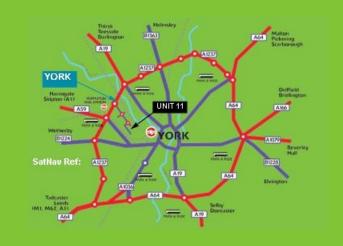

# LOCATION

The property is located on Rose Avenue, York Business Park approximately 2 miles to the North West of York City Centre and with excellent access to the A1237 York ring road at Nether Poppleton which subsequently connects to Leeds and Harrogate via the A64/A59.