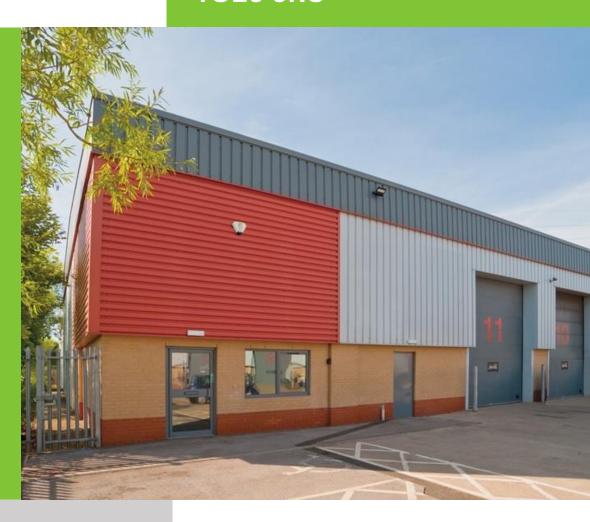

# TO LET

UNIT 11 THE FORUM
ROSE AVENUE
YORK BUSINESS PARK
YORK
YO26 6RU

3,005 sq ft (279.13 sq m) approximately, gross internal area including offices of 261 sq ft (24.25 sq m)

Conveniently situated for access to the York outer ring road (A1237) and A64

## **DESCRIPTION**

The property comprises a modern semi-detached warehouse/industrial unit benefitting from the following:

- 6m to eaves
- 3 phase electricity supply
- Integral offices
- · Sectional goods door
- · Shared yard
- · Sectional goods door