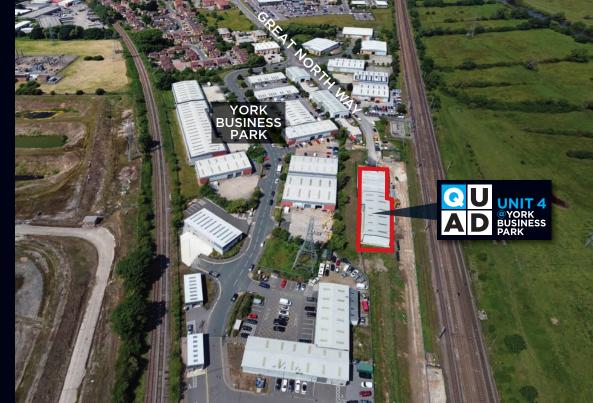

### LOCATION

Situated approximately 3 miles to the North West of the city centre and with a substantial frontage to the York Outer Ring Road, York Business Park provides easy access to the regional motorway network, York city centre and national rail lines.

York Business Park is a well-established location for many businesses, in addition to offices and warehouse/industrial accommodation, existing uses include restaurants, a hotel, a health & fitness centre, a children's nursery, a petrol filling station and convenience store.

The unit is located on Great North Way, the main estate road running through the heart of the Business Park, close to its junction with Rose Avenue.