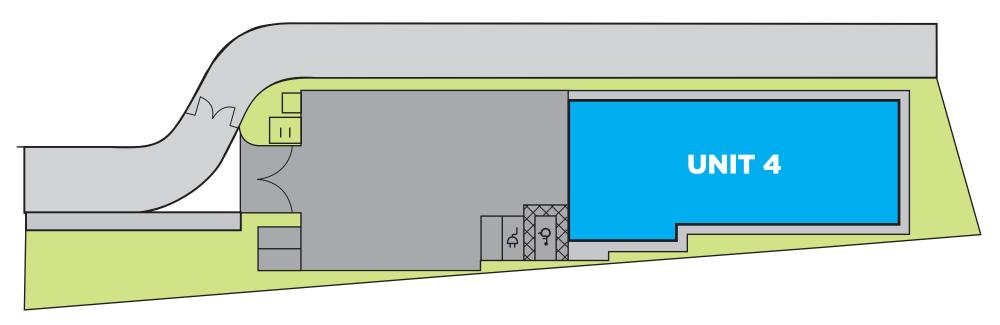

D FOR ACCESS TO THE YORK OUTER RING ROAD (A1237) AND A64

NETHER POPPLETON | YORK | YO26 6RN



### DESCRIPTION

New warehouse/industrial unit benefitting from the following:

- Large self-contained secure yard
- Dedicated parking
- EV charging point
- 6m to eaves
- 3 phase electricity supply
- Disabled WC
- Integral office with LED lighting
- Kitchenette
- Sectional overhead goods door
- Shower





#### ACCOMMODATION

The unit provides the following approximate gross internal areas:

| Unit 4                         | 5,363 sq ft | (498.21 sq m) |
|--------------------------------|-------------|---------------|
| Mezzanine (Gallery and Office) | 454 sq ft   | (42.16 sq m)  |

#### RATES

The unit is yet to be assessed.

# **ENERGY PERFORMANCE CERTIFICATE**

EPC is available on request.



### SITE PLAN

#### VAT

All reference to price, premium or rent are deemed to be exclusive of VAT unless expressly stated otherwise. Any offer received will be deemed exclusive of VAT.

# **LEGAL COSTS**

Each party are to be responsible for their own legal costs incurred in connection with this transaction.

#### TERMS

The premises are available to let on a new effective full repairing and insuring lease for a term of years to be agreed.







### LOCATION

Situated approximately 3 miles to the North West of the city centre and with a substantial frontage to the York Outer Ring Road, York Business Park provides easy access to the regional motorway network, York city centre and national rail lines.

York Business Park is a well-established location for many businesses, in addition to