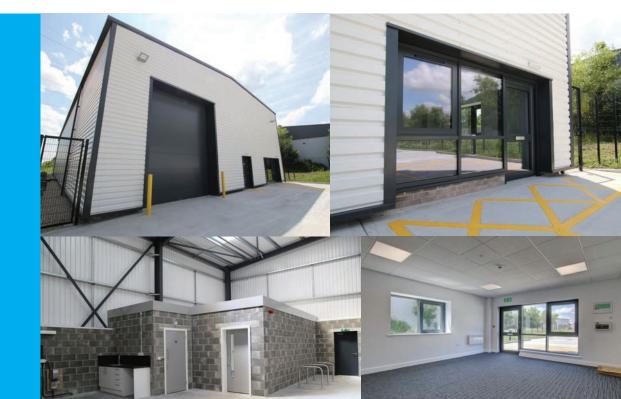

### DESCRIPTION

New warehouse/industrial unit benefitting from the following:

- Large self-contained secure yard
- Dedicated parking
- EV charging point
- 6m to eaves
- 3 phase electricity supply
- Disabled WC
- Integral office with LED lighting
- Kitchenette
- Sectional overhead goods door
- Shower

#### ACCOMMODATION

The unit provides the following approximate gross internal areas:

| Unit 4                         | 5,363 sq ft | (498.21 sq m) |
|--------------------------------|-------------|---------------|
| Mezzanine (Gallery and Office) | 454 sq ft   | (42.16 sq m)  |