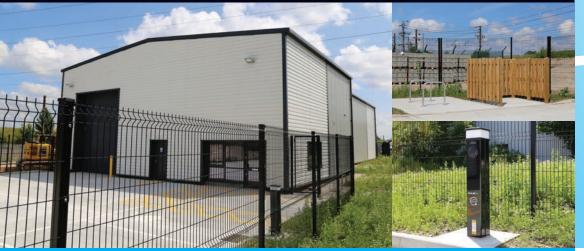

### DESCRIPTION

New warehouse/industrial unit benefitting from the following:

- Large self-contained secure yard
- Dedicated parking
- EV charging point
- 6m to eaves
- 3 phase electricity supply
- Disabled WC
- Integral office with LED lighting
- Kitchenette
- Sectional overhead goods door
- Shower

#### ACCOMMODATION

The unit provides the following approximate gross internal areas:

| Unit 4                         | 5,363 sq ft | (498.21 sq m) |
|--------------------------------|-------------|---------------|
| Mezzanine (Gallery and Office) | 454 sq ft   | (42.16 sq m)  |