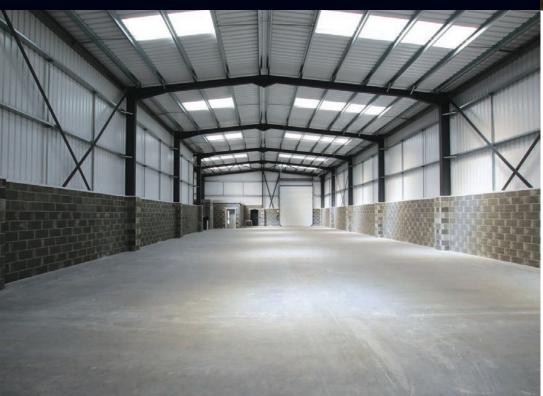

### DESCRIPTION

New warehouse/industrial unit benefitting from the following:

- Large self-contained secure yard
- Dedicated parking
- EV charging point
- 6m to eaves
- 3 phase electricity supply
- Disabled WC
- Integral office with LED lighting
- Kitchenette
- Sectional overhead goods door
- Shower

#### ACCOMMODATION

The unit provides the following approximate gross internal areas:

| Unit 4                         | 5,363 sq ft | (498.21 sq m) |
|--------------------------------|-------------|---------------|
| Mezzanine (Gallery and Office) | 454 sq ft   | (42.16 sq m)  |