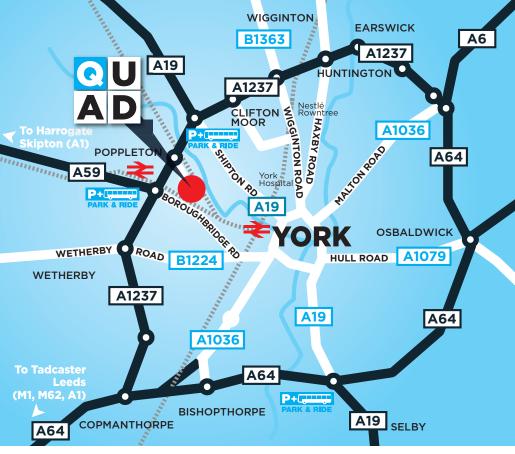

### LOCATION

Situated approximately 3 miles to the North West of the city centre and with a substantial frontage to the York Outer Ring Road, York Business Park provides easy access to the regional motorway network, York city centre and national rail lines.

York Business Park is a well-established location for many businesses, in addition to offices and warehouse/industrial accommodation, existing uses include restaurants, a hotel, a health & fitness centre, a children's nursery, a petrol filling station and convenience store.

The unit is located on Great North Way, the main estate road running through the heart of the Business Park, close to its junction with Rose Avenue.