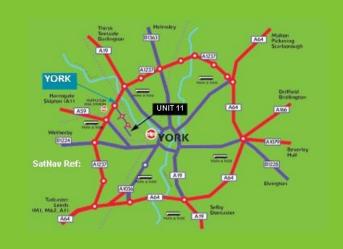

## LOCATION

The property is located on Rose Avenue, York Business Park approximately 2 miles to the North West of York City Centre and with excellent access to the A1237 York ring road at Nether Poppleton which subsequently connects to Leeds and Harrogate via the A64/A59.