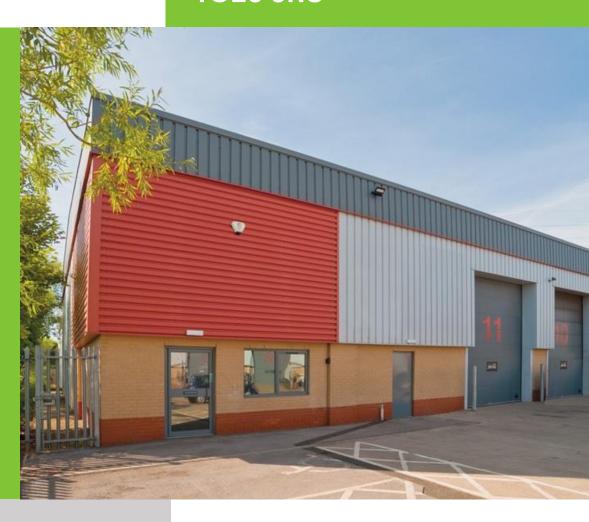

# TO LET

UNIT 11 THE FORUM
ROSE AVENUE
YORK BUSINESS PARK
YORK
YO26 6RU

3,005 sq ft (279.13 sq m) approximately, gross internal area including offices of 261 sq ft (24.25 sq m)

Conveniently situated for access to the York outer ring road (A1237) and A64

#### DESCRIPTION

The property comprises a modern semi-detached warehouse/industrial unit benefitting from the following:

- 6m to eaves
- 3 phase electricity supply
- Integral offices
- · Sectional goods door
- Shared yard
- Sectional goods door