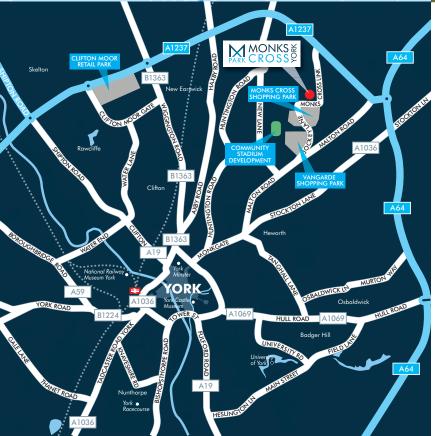

# **LOCATION**

Monks Cross is an important economic hub in a highly accessible location. It provides one of the largest concentrations of commercial development outside of the City Centre. Situated adjacent to Monks Cross Drive off the A1237 Outer Ring Road, which provides links to the A64 and the regional motorway network, MX Park is approximately  $2\frac{1}{2}$  miles from the centre of York.