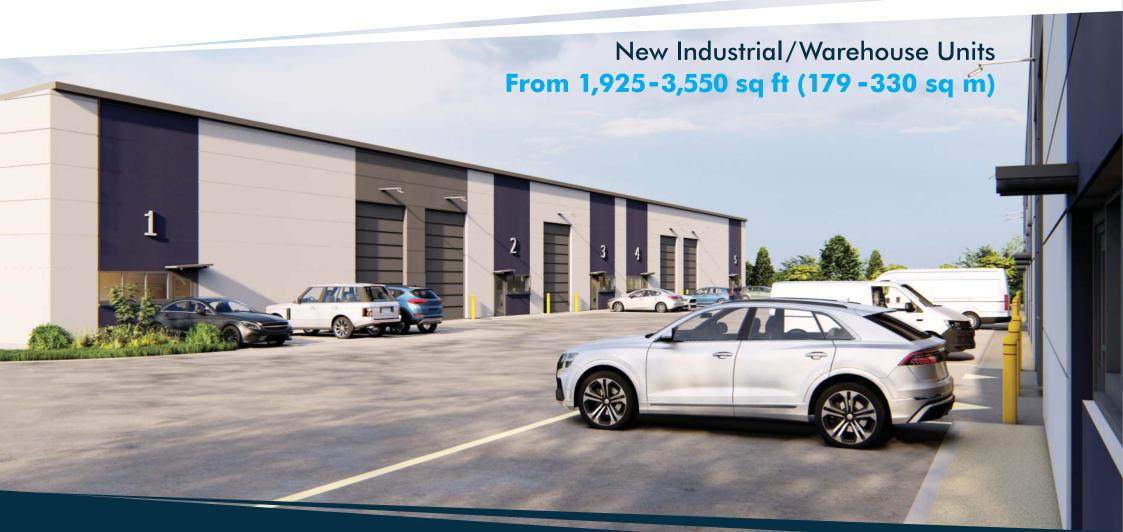

## **DESCRIPTION**

The new industrial/warehouse units benefit from the following:

- Shared yard
- Dedicated parking
- EV charging ready
- Ducting for additional service connections
- Mono-pitched roofs
- Capable of installing mezzanines
- 3 phase electricity supply
- Disabled WC
- Integral offices with LED lighting
- Kitchenette
- Sectional overhead goods door

# **ACCOMMODATION**

The units provide the following approximate gross internal areas:

|         | SIZE (SQ FT) | SIZE (SQ M) |
|---------|--------------|-------------|
| UNIT 1  | 2,900        | 269         |
| UNIT 2  | 1,925        | 179         |
| UNIT 3  | 1,925        | 179         |
| UNIT 4  | 2,200        | 204         |
| UNIT 5  | 2,900        | 269         |
| UNIT 6  | 3,050        | 283         |
| UNIT 7  | 2,800        | 260         |
| UNIT 8  | 2,800        | 260         |
| UNIT 9  | 2,800        | 260         |
| UNIT 10 | 2,800        | 260         |
| UNIT 11 | 3,550        | 330         |
| TOTAL   | 29,650       | 2,753       |