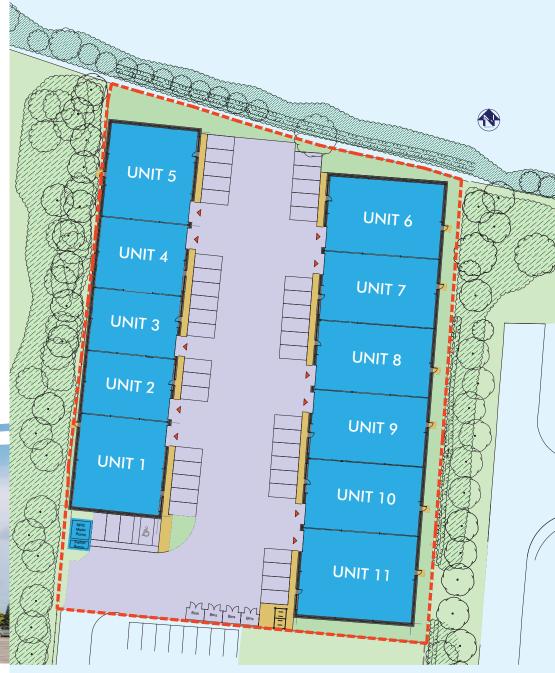

# **ACCOMMODATION**

The units provide the following approximate gross internal areas:

|         | SIZE (SQ FT) | SIZE (SQ M) |
|---------|--------------|-------------|
| UNIT 1  | 2,900        | 269         |
| UNIT 2  | 1,925        | 179         |
| UNIT 3  | 1,925        | 179         |
| UNIT 4  | 2,200        | 204         |
| UNIT 5  | 2,900        | 269         |
| UNIT 6  | 3,050        | 283         |
| UNIT 7  | 2,800        | 260         |
| UNIT 8  | 2,800        | 260         |
| UNIT 9  | 2,800        | 260         |
| UNIT 10 | 2,800        | 260         |
| UNIT 11 | 3,550        | 330         |
| TOTAL   | 29,650       | 2,753       |

Units can be combined to suit larger requirements.

## **TERMS**

The premises are available to let on new effective internal repairing and insuring leases for a term of years to be agreed.

MX PARK | MONKS CROSS | YORK | YO32 9GZ

SITE PLAN