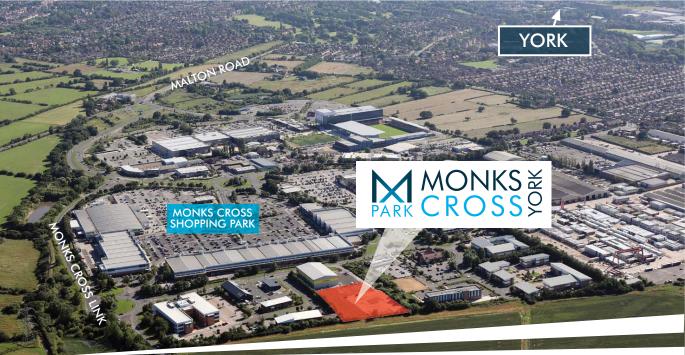

# **LOCATION**

Monks Cross is an important economic hub in a highly accessible location. It provides one of the largest concentrations of commercial development outside of the City Centre. Situated adjacent to Monks Cross Drive off the A1237 Outer Ring Road, which provides links to the A64 and the regional motorway network, MX Park is approximately  $2\frac{1}{2}$  miles from the centre of York.