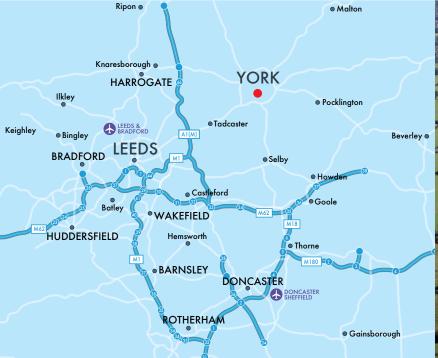

# **LOCATION**

Monks Cross is an important economic hub in a highly accessible location. It provides one of the largest concentrations of commercial development outside of the City Centre. Situated adjacent to Monks Cross Drive off the A1237 Outer Ring Road, which provides links to the A64 and the regional motorway network, MX Park is approximately  $2\frac{1}{2}$  miles from the centre of York.