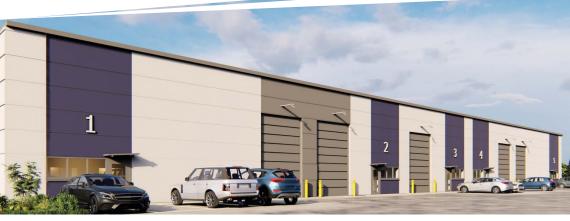

## **DESCRIPTION**

The new industrial/warehouse units benefit from the following:

- Shared yard
- Dedicated parking
- EV charging ready
- Ducting for additional service connections
- Mono-pitched roofs
- Capable of installing mezzanines
- 3 phase electricity supply
- Disabled WC
- Integral offices with LED lighting
- Kitchenette
- Sectional overhead goods door

# **ACCOMMODATION**

The units provide the following approximate gross internal areas:

|         | SIZE (SQ FT) | SIZE (SQ M) |
|---------|--------------|-------------|
| UNIT 1  | 2,900        | 269         |
| UNIT 2  | 1,925        | 179         |
| UNIT 3  | 1,925        | 179         |
| UNIT 4  | 2,200        | 204         |
| UNIT 5  | 2,900        | 269         |
| UNIT 6  | 3,050        | 283         |
| UNIT 7  | 2,800        | 260         |
| UNIT 8  | 2,800        | 260         |
| UNIT 9  | 2,800        | 260         |
| UNIT 10 | 2,800        | 260         |
| UNIT 11 | 3,550        | 330         |
| TOTAL   | 29,650       | 2,753       |