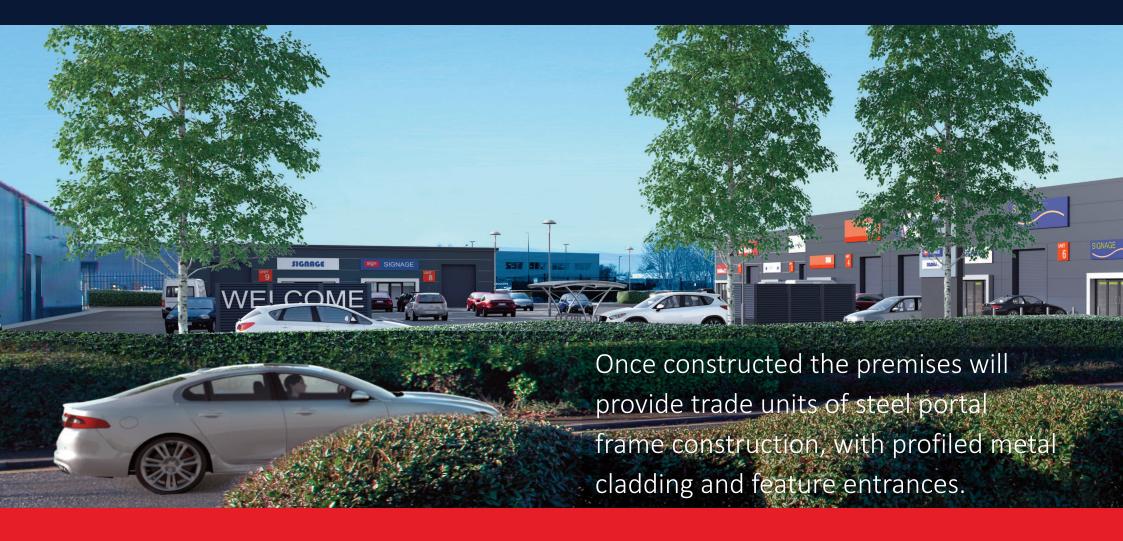

## **DESCRIPTION**

1,500 SQ FT (139 SQ M) to 4,880 SQ FT (453 SQ M) approximately Externally the properties will have a concrete surfaced yard incorporating dedicated parking.