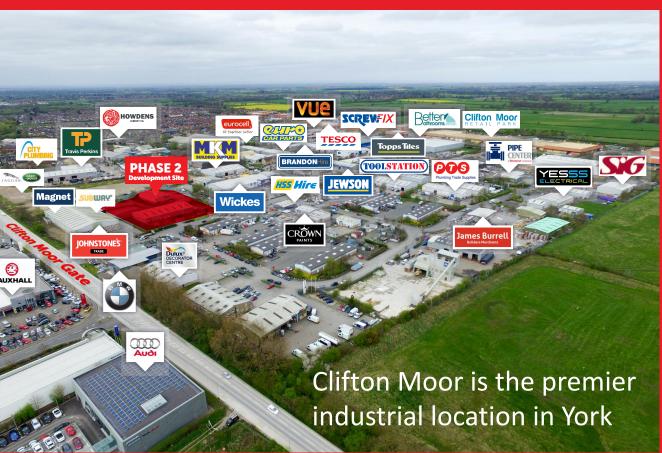

## **LOCATION**

Adjacent to the Clifton Moor Retail Park, two miles north of the city centre and less than one mile from the A1237, linking to the A64, A59 and A19. Kettlestring Park is located on Kettlestring Lane which is accessed directly from Clifton Moor Gate.