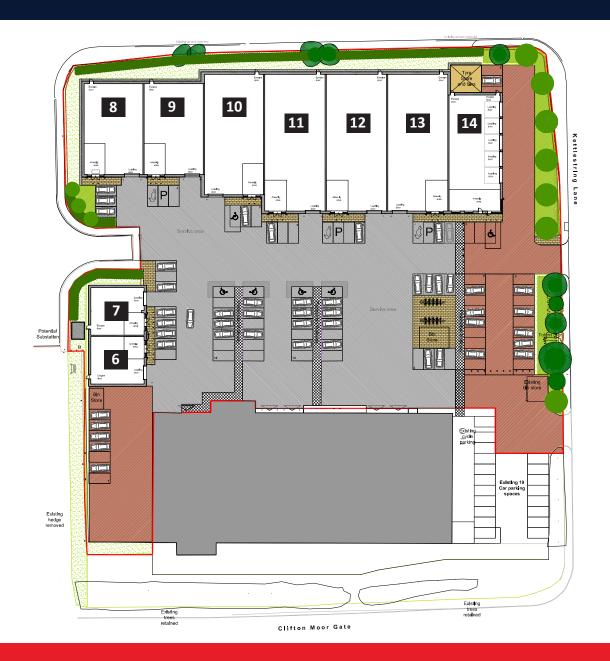

# **ACCOMODATION**

The premises will provide the following approximate gross internal areas:-

| UNIT | AREA SQ FT | AREA SQ M |
|------|------------|-----------|
| 6    | 1,500      | 139       |
| 7    | 1,500      | 139       |
| 8    | 3,150      | 293       |
| 9    | 3,150      | 293       |
| 10   | 4,200      | 390       |
| 11   | 4,880      | 453       |
| 12   | 4,880      | 453       |
| 13   | 4,880      | 453       |
| 14   | 3,500      | 325       |

Units can be combined to suit larger requirements.

Interested parties must however satisfy themselves as to the floor areas of the subject property.