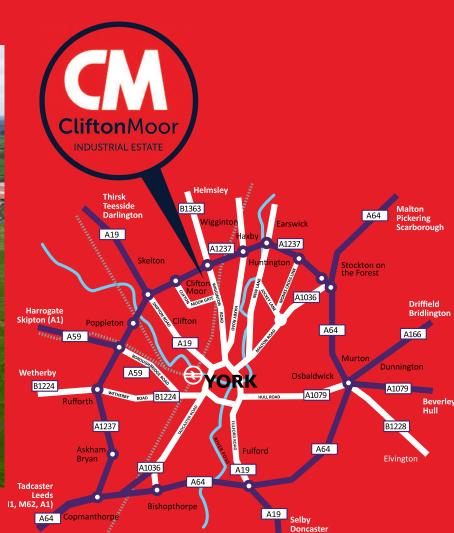

## **LOCATION**

Adjacent to the Clifton Moor Retail Park, two miles north of the city centre and less than one mile from the A1237, linking to the A64, A59 and A19. Kettlestring Park is located on Kettlestring Lane which is accessed directly from Clifton Moor Gate.