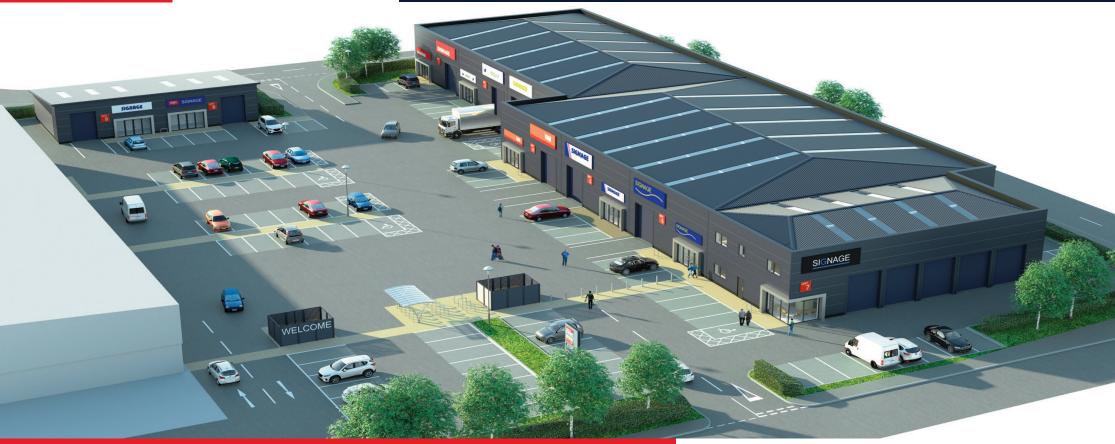

# **New Trade Units**

(SUBJECT TO PLANNING)

# **KETTLESTRING PARK**

KETTLESTRING LANE CLIFTON MOOR YORK YO30 4XF

### 1,500 SQ FT (139 SQ M) to 4,880 SQ FT (453 SQ M) approximately

Units can be combined to suit larger requirements

- Well Established Trade Park Location
- Main Roadside Prominence
- New leases available
- Close to the A19 and A64

## **DESCRIPTION**

1,500 SQ FT (139 SQ M) to 4,880 SQ FT (453 SQ M) approximately Externally the properties will have a concrete surfaced yard incorporating dedicated parking.