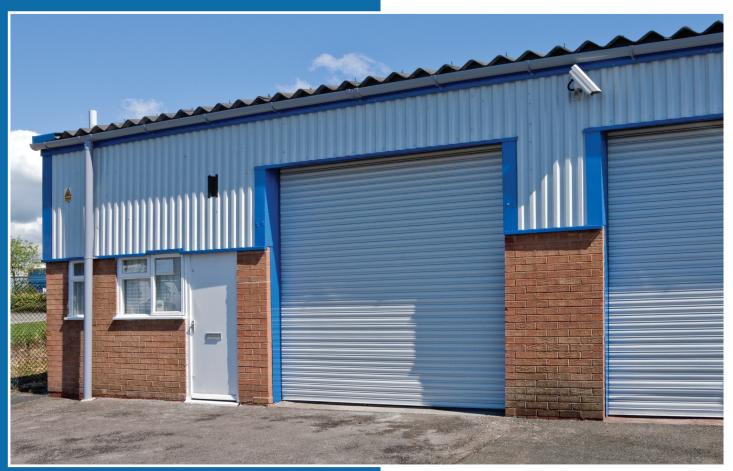

#### DESCRIPTION

The premises provide an end of terrace industrial unit of steel portal frame construction, with profile cladding and brickwork elevations.

This single unit benefits from single phase electricity, sodium lighting, a solid concrete floor, WC facilities, roller shutter door and a single personnel door.

To the front of the unit is a dedicated parking area plus shared forecourt/yard.