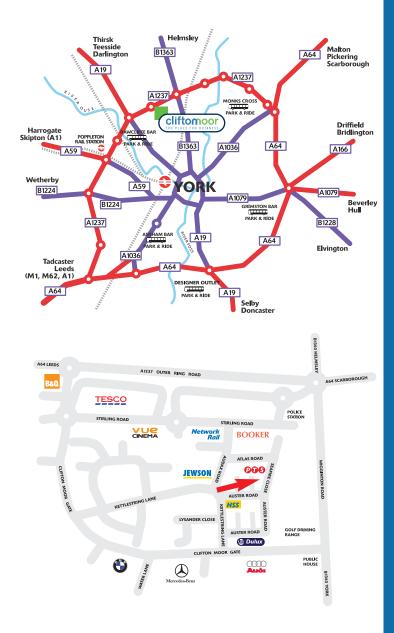

#### LOCATION

Clifton Moor is the premier industrial location in York, adjacent to the Clifton Moor Retail Park, two miles north of the city centre and less than one mile from the A1237, linking to the A64. Auster Road is accessed via both Kettlestring Lane and Seafire Close.