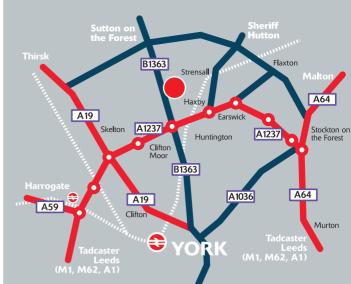

### **LOCATION**

The property is located on the popular Green Park Business Centre, Goose Lane, Sutton on the Forest, approximately 5 miles north of the A1237 York Outer Ring Road, and is accessible to the A19 and A64.