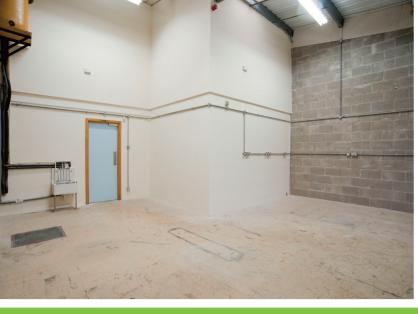

### **DESCRIPTION**

The property comprises a modern workshop/warehouse unit with offices at ground floor, together with mezzanine office above to part.

Externally the property benefits from parking and a shared yard area.

# WORKSHOP/WAREHOUSE ACCOMMODATION

- High bay fluorescent lighting
- Sectional roller goods door
- 3 phase electricity
- 4m to eaves