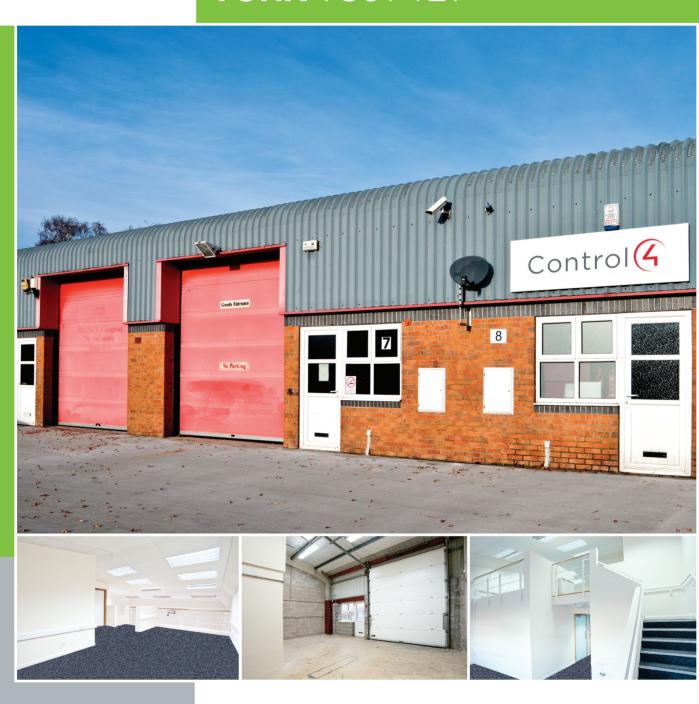

# Unit 7/14 Green Park Business Centre Goose Lane Sutton on the Forest YORK YO61 1ET

1,475 sq ft (136.96 sq m) approximately, gross internal area

Combination of workshop / warehousing accommodation plus office space

### **DESCRIPTION**

The property comprises a modern workshop/warehouse unit with offices at ground floor, together with mezzanine office above to part.

Externally the property benefits from parking and a shared yard area.

The property is suitable for a variety of uses and benefits from the following:

### OFFICE ACCOMMODATION

- Fluorescent lighting
- Fitted kitchen
- Carpeted
- Wall mounted Electric heaters
- Comfort cooling

# WORKSHOP/WAREHOUSE ACCOMMODATION

- High bay fluorescent lighting
- Sectional roller goods door
- 3 phase electricity
- 4m to eaves