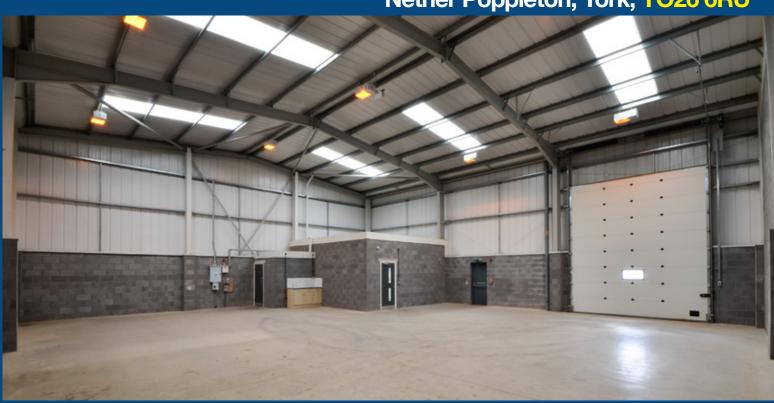

### **Amenities**

- Shared vard
- 3 phase electricity supply
- Allocated parking
- Integral offices
- · 6m to eaves
- · Loading door