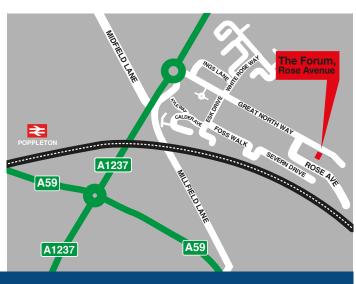

### Location

Situated approximately 3 miles to the North West of the city centre and with a substantial frontage to the York outer ring road, York Business Park provides easy access to the regional motorway network, York city centre and national rail lines.

The unit is located on Rose Avenue which links to the main estate road, Great North way.