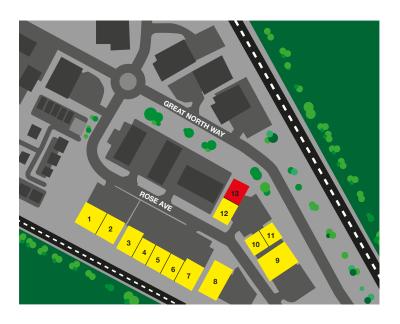

The unit is located on Rose Avenue which links to the main estate road, Great North way.

### **Amenities**

- Shared vard
- 3 phase electricity supply
- Allocated parking
- Integral offices
- · 6m to eaves
- · Loading door