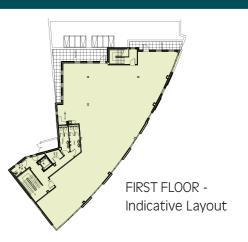

## ACCOMMODATION

A new 3 storey development providing the following:-

| DESCRIPTION         | SQ FT  | SQ M    |
|---------------------|--------|---------|
| <b>Ground Floor</b> | 5,426  | 504.1   |
| First Floor         | 3,933  | 365.4   |
| Second Floor        | 2,188  | 203.2   |
| TOTAL               | 11,546 | 1,072.7 |