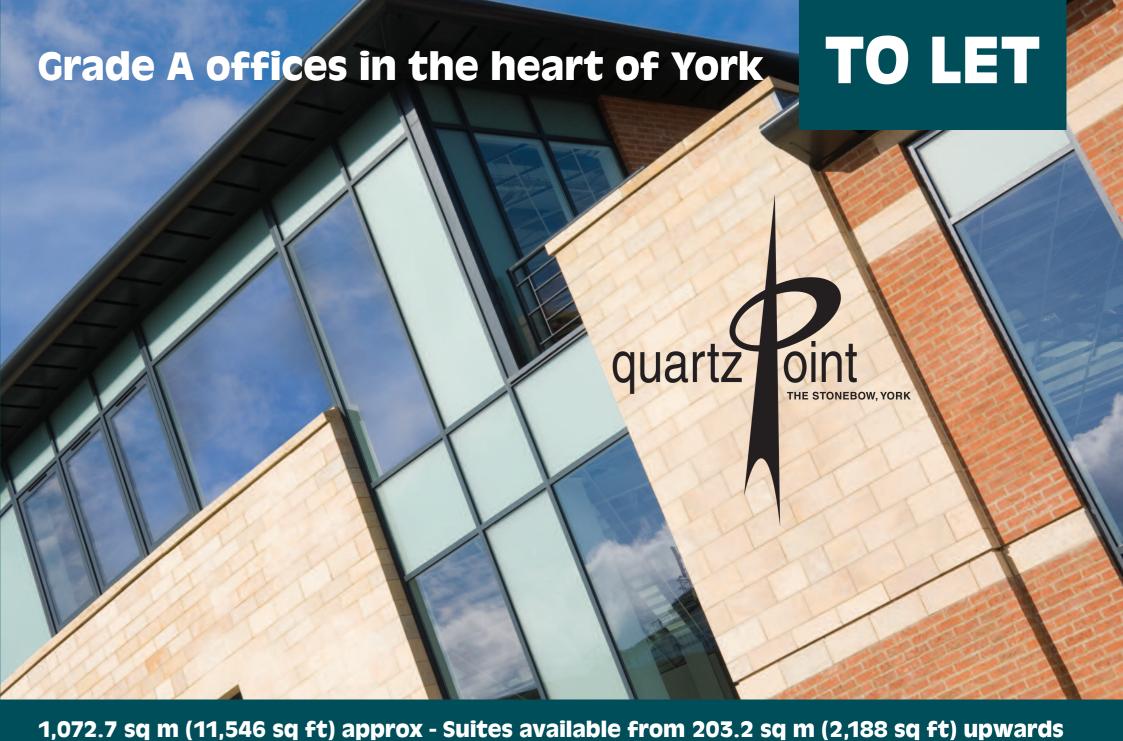

## ACCOMMODATION

A new 3 storey development providing the following:-

| DESCRIPTION         | SQ FT  | SQ M    |
|---------------------|--------|---------|
| <b>Ground Floor</b> | 5,426  | 504.1   |
| First Floor         | 3,933  | 365.4   |
| Second Floor        | 2,188  | 203.2   |
| TOTAL               | 11,546 | 1,072.7 |