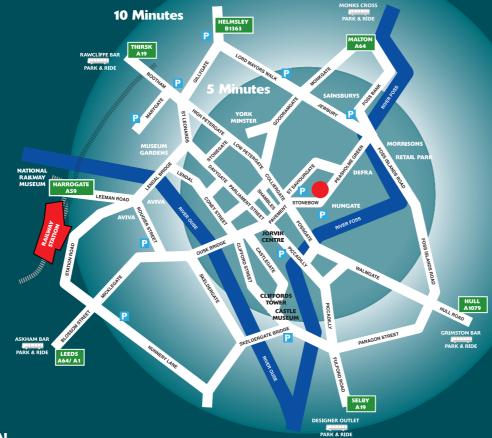

# LOCATION

oric principal commercial centre in the north of England, with 5,000. It is widely acknowledged as being one of Europe's most ding the perfect environment in which to live and work. York is able major companies including Nestle, British Telecom, Aviva and CPP Group Li

d on The Stonebow, close to Parliament Street, and immediately ea of the city, where a proposed exciting new £150 million uarter is now being developed. The prime retail pitch of Coney approximately 400m to the west, and the property is within

The property is available to let as a whole, or alternatively consideration will be given to letting on a floor by floor basis.

Car parking is available in the nearby Haymarket and Shambles car parks.