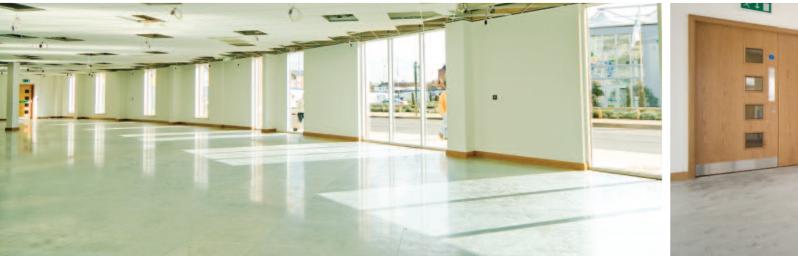

#### DESCRIPTION

Quartz Point has been designed and constructed to a high specification, benefitting from the following:

- Full access raised floors
- Suspended ceilings
- ♦ Recessed LG7 fluorescent light fittings
- Fully carpeted office areas
- Glazed feature entrance
- ♦ 8 person high speed passenger lift
- Combined heating and cooling system