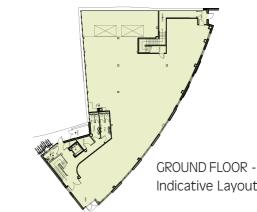

## ACCOMMODATION

A new 3 storey development providing the following:-

| DESCRIPTION         | SQ FT  | SQ M    |
|---------------------|--------|---------|
| <b>Ground Floor</b> | 5,426  | 504.1   |
| First Floor         | 3,933  | 365.4   |
| Second Floor        | 2,188  | 203.2   |
| TOTAL               | 11,546 | 1,072.7 |