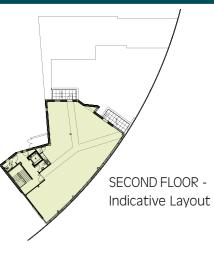

## ACCOMMODATION

A new 3 storey development providing the following:-

| DESCRIPTION         | SQ FT  | SQ M    |
|---------------------|--------|---------|
| <b>Ground Floor</b> | 5,426  | 504.1   |
| First Floor         | 3,933  | 365.4   |
| Second Floor        | 2,188  | 203.2   |
| TOTAL               | 11,546 | 1,072.7 |